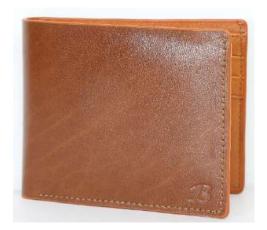

### Wallet:

- Made from enduring Genuine Italian Leather
- High-quality polyester inner lining
- Dedicated slots for Cards
- Dimensions: 9.5 cm x 11.5 cm