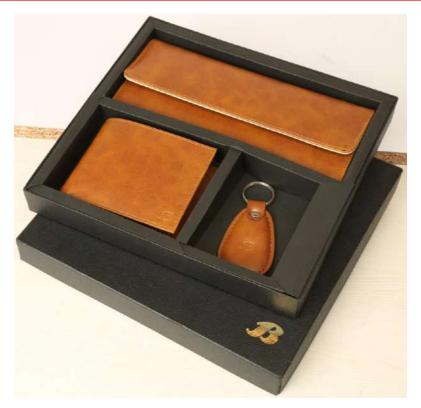

### Combo 3 (Tan)

Wallet Clutch Combo Article No. 931 4001

HSN: 42022210

### Wallet:

- Made from composite polyurethane
- High-quality polyester inner lining
- Dedicated slots for Cards
- Dimensions: 9.6 cm x 12 cms

### Clutch:

- Made from composite polyurethane
- Traditional tri-folding opening
- Reliable and easy magnetic hold-buttons locking
- Multiple slots for holding cards
- Dimensions: 10 x 23 cms

### **Key Chain:**

- Made from composite polyurethane
- Classic riveted key ring
- 4.8 x 10.6 cms

- 400 GSM handmade finish cardboard
- 26.5 x 24.5 cm