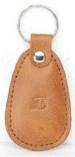

### **Key Chain:**

- Made from composite polyurethane
- Classic riveted key ring
- 4.8 x 10.6 cms

- 400 GSM handmade finish cardboard
- 26.5 x 24.5 cm