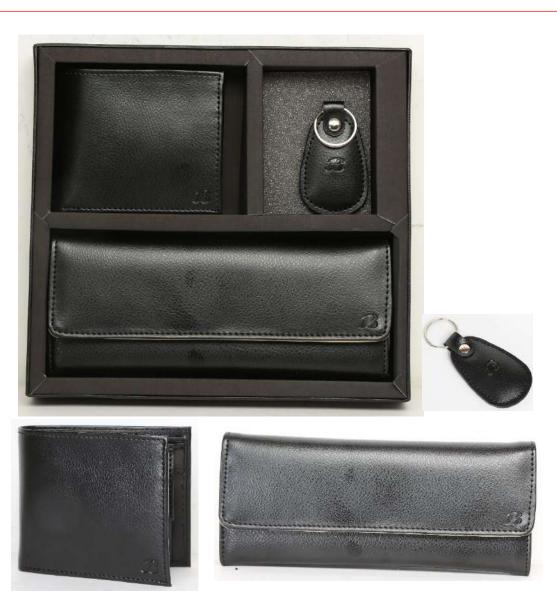

### Combo 3 (Black)

Wallet Clutch Combo Article No. 931 6001 HSN: 42022210

### Wallet:

- Made from composite polyurethane
- High-quality polyester inner lining
- Dedicated slots for Cards
- Dimensions: 9.6 cm x 12 cms

#### Clutch:

- Made from composite polyurethane
- Traditional tri-folding opening
- Reliable and easy magnetic hold-buttons locking
- Multiple slots for holding cards
- Dimensions: 10 x 23 cms

### **Key Chain:**

- Made from composite polyurethane
- Classic riveted key ring
- 4.8 x 10.6 cms

- 400 GSM handmade finish cardboard
- 26.5 x 24.5 cm