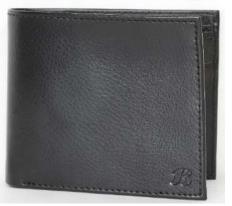

### Wallet:

- Made from composite polyurethane
- High-quality polyester inner lining
- Dedicated slots for Cards
- Dimensions: 9.6 cm x 12 cms