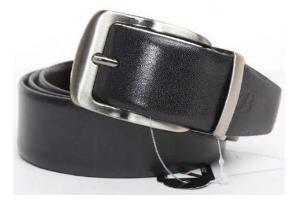

### **Belt:**

- Made from enduring Genuine Italian Leather.
- Dual (Black/Brown) reversible wearing options
- Rotatable hook buckle made of rust-resistant gun metal.
- Detachable hook buckle for length adjustment
- Belt size: 96 cms