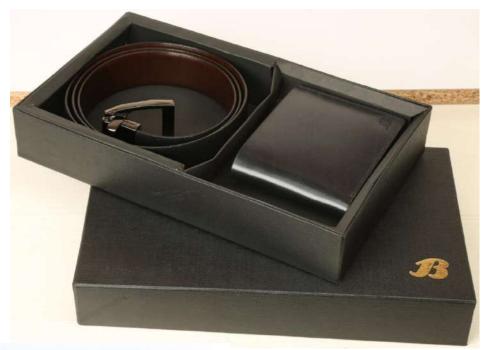

### Combo 2 (Black)

Belt Wallet Combo Article No. 934 6001 HSN: 42022210

### Wallet:

- Made from enduring Genuine Italian Leather
- High-quality polyester inner lining
- Dedicated slots for Cards
- Dimensions: 9.5 cm x 11.5 cm

### **Belt:**

- Made from enduring Genuine Italian Leather.
- Dual (Black/Brown) reversible wearing options
- Rotatable hook buckle made of rust-resistant gun metal.
- Detachable hook buckle for length adjustment
- Belt size: 96 cms

- 400 GSM handmade finish cardboard
- 16.4 x 27.5 cm