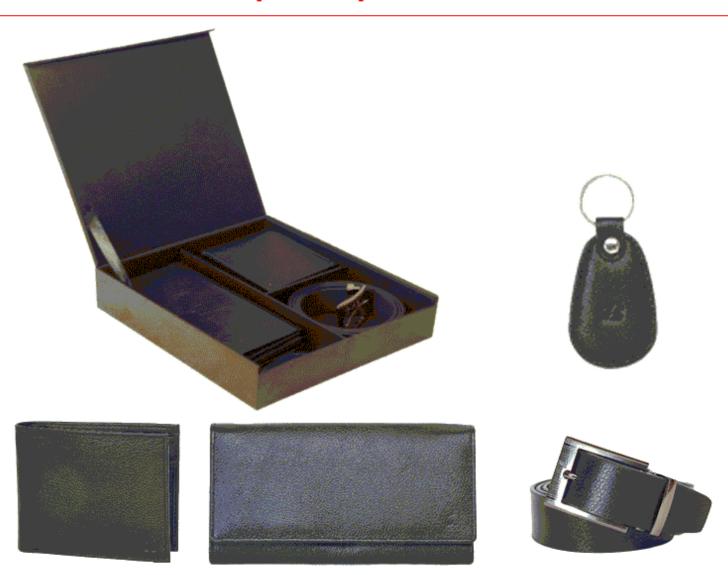

### Combo 4 (Black)

### Wallet-Clutch-Belt-Keychain Combo

#### Article No. 935 6001

#### Wallet:

- Made from enduring Genuine Italian Leather
- High-quality polyester inner lining
- Dedicated slots for Cards
- Dimensions: 9.6 x 12 cms

#### Clutch:

- Made from enduring Genuine Italian Leather
- Traditional tri-folding opening
- Reliable and easy magnetic hold-buttons locking
- Multiple slots for holding cards
- Dimensions: 18.5 x 20 cms

#### Belt:

- Made from enduring Genuine Italian Leather.
- Dual (Black/Brown) reversible wearing options
- Hook buckle made of rust-resistant gun metal.
- Detachable hook buckle for length adjustment
- Belt size: 96 cms

### Key Chain:

- Made from enduring Genuine Italian Leather.
- Classic riveted key ring
- 4.8 x 10.6 cms

- 400 GSM handmade finish cardboard
- 23 x 25 cm