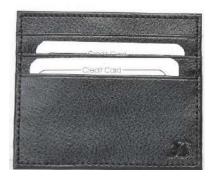

### **Card Holder:**

- Made from composite polyurethane
- Sleek and slender
- 8.6 x 10.5 cms

- 400 GSM handmade finish cardboard
- 26.5 x 24.5 cm