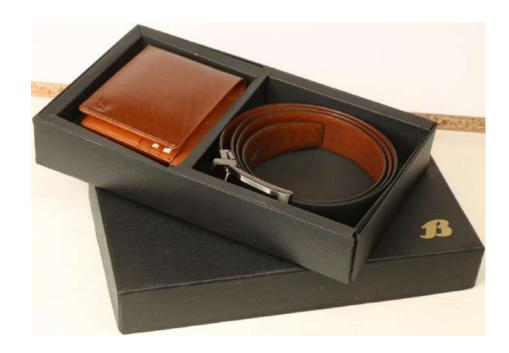

### Combo 2 (Tan)

Belt Wallet Combo Article No. 934 4001 HSN: 42022210

### Wallet:

- Made from enduring Genuine Italian Leather
- High-quality polyester inner lining
- Dedicated slots for Cards
- Dimensions: 9.5 cm x 11.5 cm

### **Belt:**

- Made from enduring Genuine Italian Leather.
- Dual (Black/Brown) reversible wearing options
- Rotatable hook buckle made of rust-resistant gun metal.
- Detachable hook buckle for length adjustment
- Belt size: 96 cms

- 400 GSM handmade finish cardboard
- 16.4 x 27.5 cm