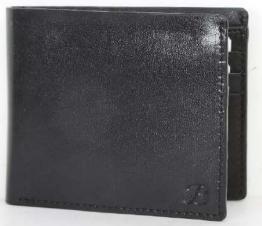

### Wallet:

- Made from enduring Genuine Italian Leather
- High-quality polyester inner lining
- Dedicated slots for Cards
- Dimensions: 9.5 cm x 11.5 cm