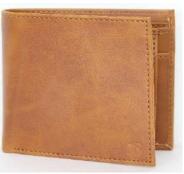

### Combo 2 (Tan)

Belt Wallet Combo Article No. 934 4001 HSN: 42022210

### Wallet:

- Made from enduring Genuine Italian Leather
- High-quality polyester inner lining
- Dedicated slots for Cards
- Dimensions: 9.5 cm x 11.5 cm