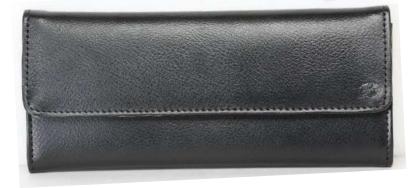

### Clutch:

- Made from composite polyurethane
- Traditional tri-folding opening
- Reliable and easy magnetic hold-buttons locking
- Multiple slots for holding cards
- Dimensions: 10 x 23 cms