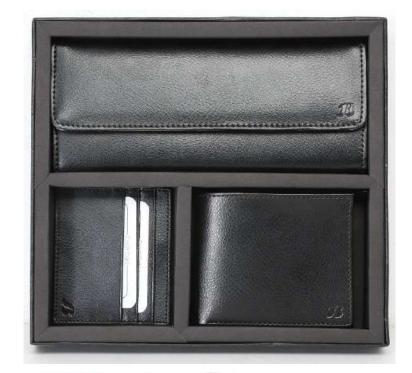

### Combo 3 (Black)

## Wallet Clutch Combo Article No. 901 6002

HSN: 42022210

### Wallet:

- Made from composite polyurethane
- High-quality polyester inner lining
- Dedicated slots for Cards
- Dimensions: 9.6 cm x 12 cms

### Clutch:

- Made from composite polyurethane
- Traditional tri-folding opening
- Reliable and easy magnetic hold-buttons locking
- Multiple slots for holding cards
- Dimensions: 10 x 23 cms

### **Card Holder:**

- Made from composite polyurethane
- Sleek and slender
- 8.6 x 10.5 cms

- 400 GSM handmade finish cardboard
- 26.5 x 24.5 cm