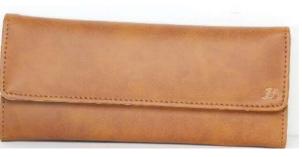

### Combo 3 (Tan)

Wallet Clutch Combo Article No. 931 4001

HSN: 42022210

### Clutch:

- Made from composite polyurethane
- Traditional tri-folding opening
- Reliable and easy magnetic hold-buttons locking
- Multiple slots for holding cards
- Dimensions: 10 x 23 cms