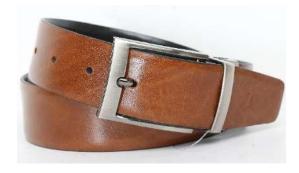

### **Belt:**

- Made from enduring Genuine Italian Leather.
- Dual (Black/Brown) reversible wearing options
- Rotatable hook buckle made of rust-resistant gun metal.
- Detachable hook buckle for length adjustment
- Belt size: 96 cms